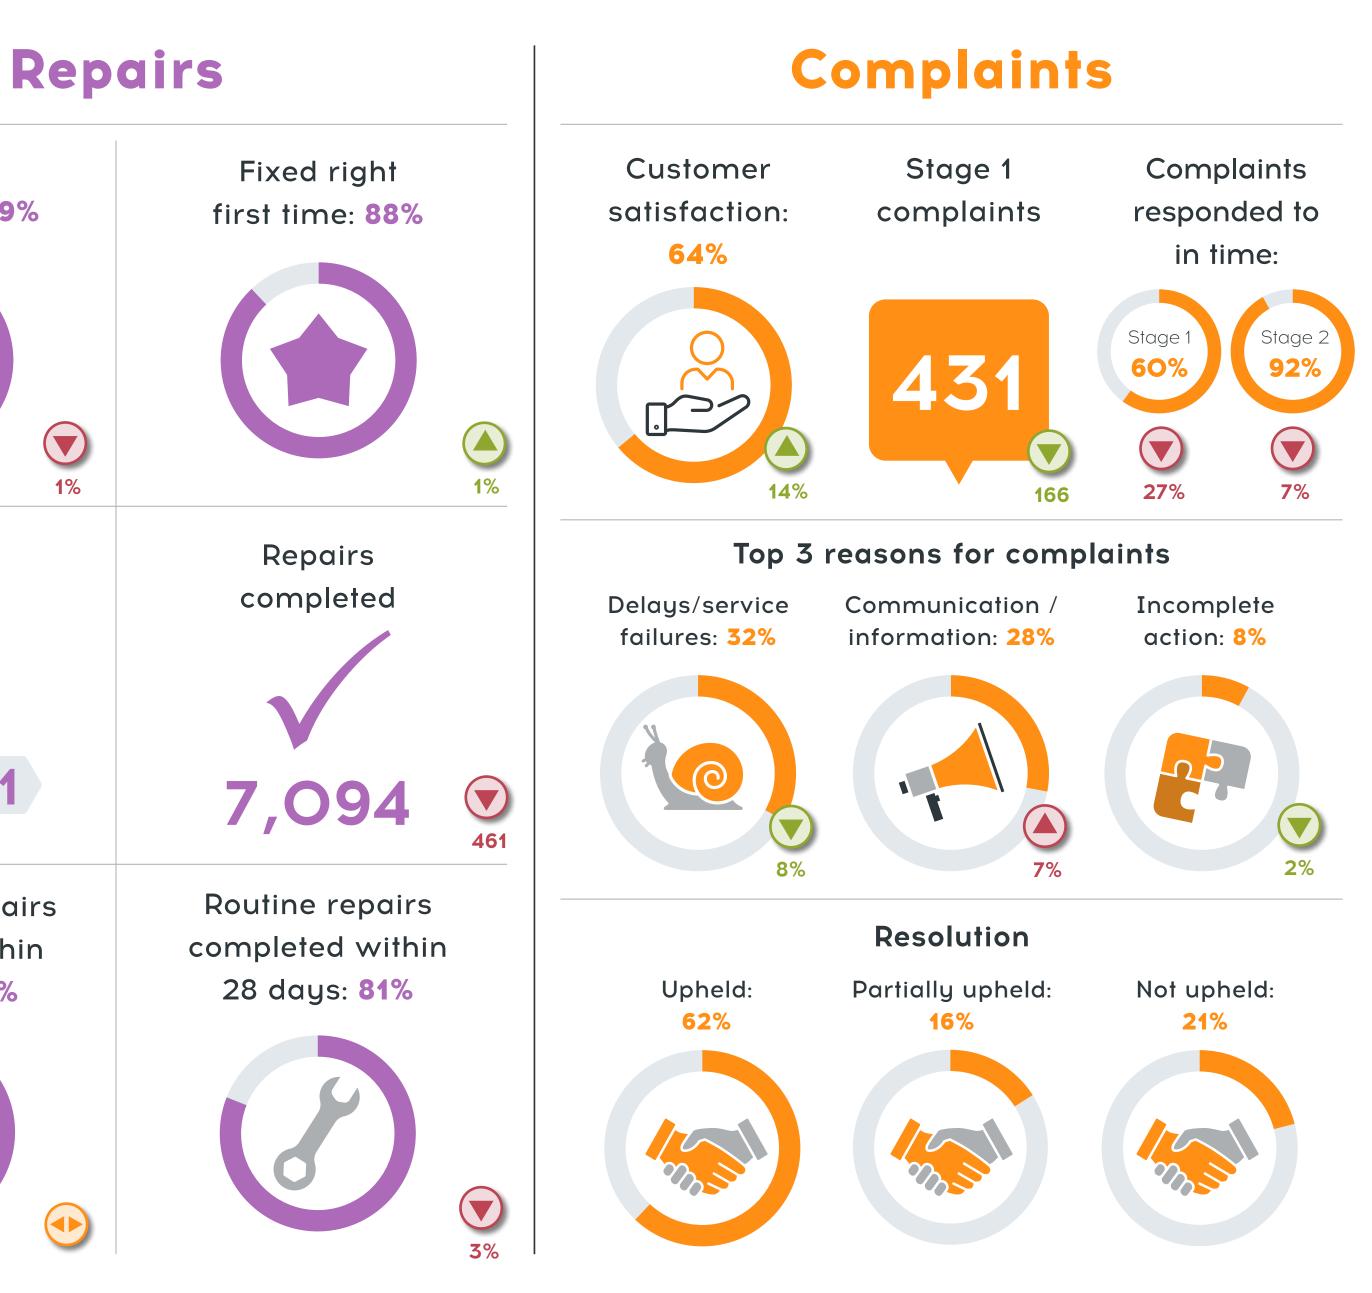

## **Customer Contact Centre**

| Customer satisfaction: <b>86%</b> | Calls answered within two minutes: <b>57%</b> | Customer satisfaction: 89%            |
|-----------------------------------|-----------------------------------------------|---------------------------------------|
|                                   |                                               |                                       |
| Calls received                    | Average call waiting time                     | Repairs<br>reported                   |
| 18,237                            |                                               |                                       |
|                                   |                                               |                                       |
|                                   | MINUTES SECONDS<br>1m 2s                      |                                       |
| Emails                            | Average speed of                              | Emergency repairs<br>completed within |
| received                          | answer to email                               | 24 hours: 98%                         |
|                                   |                                               |                                       |
| 6,386                             | 4 days                                        |                                       |