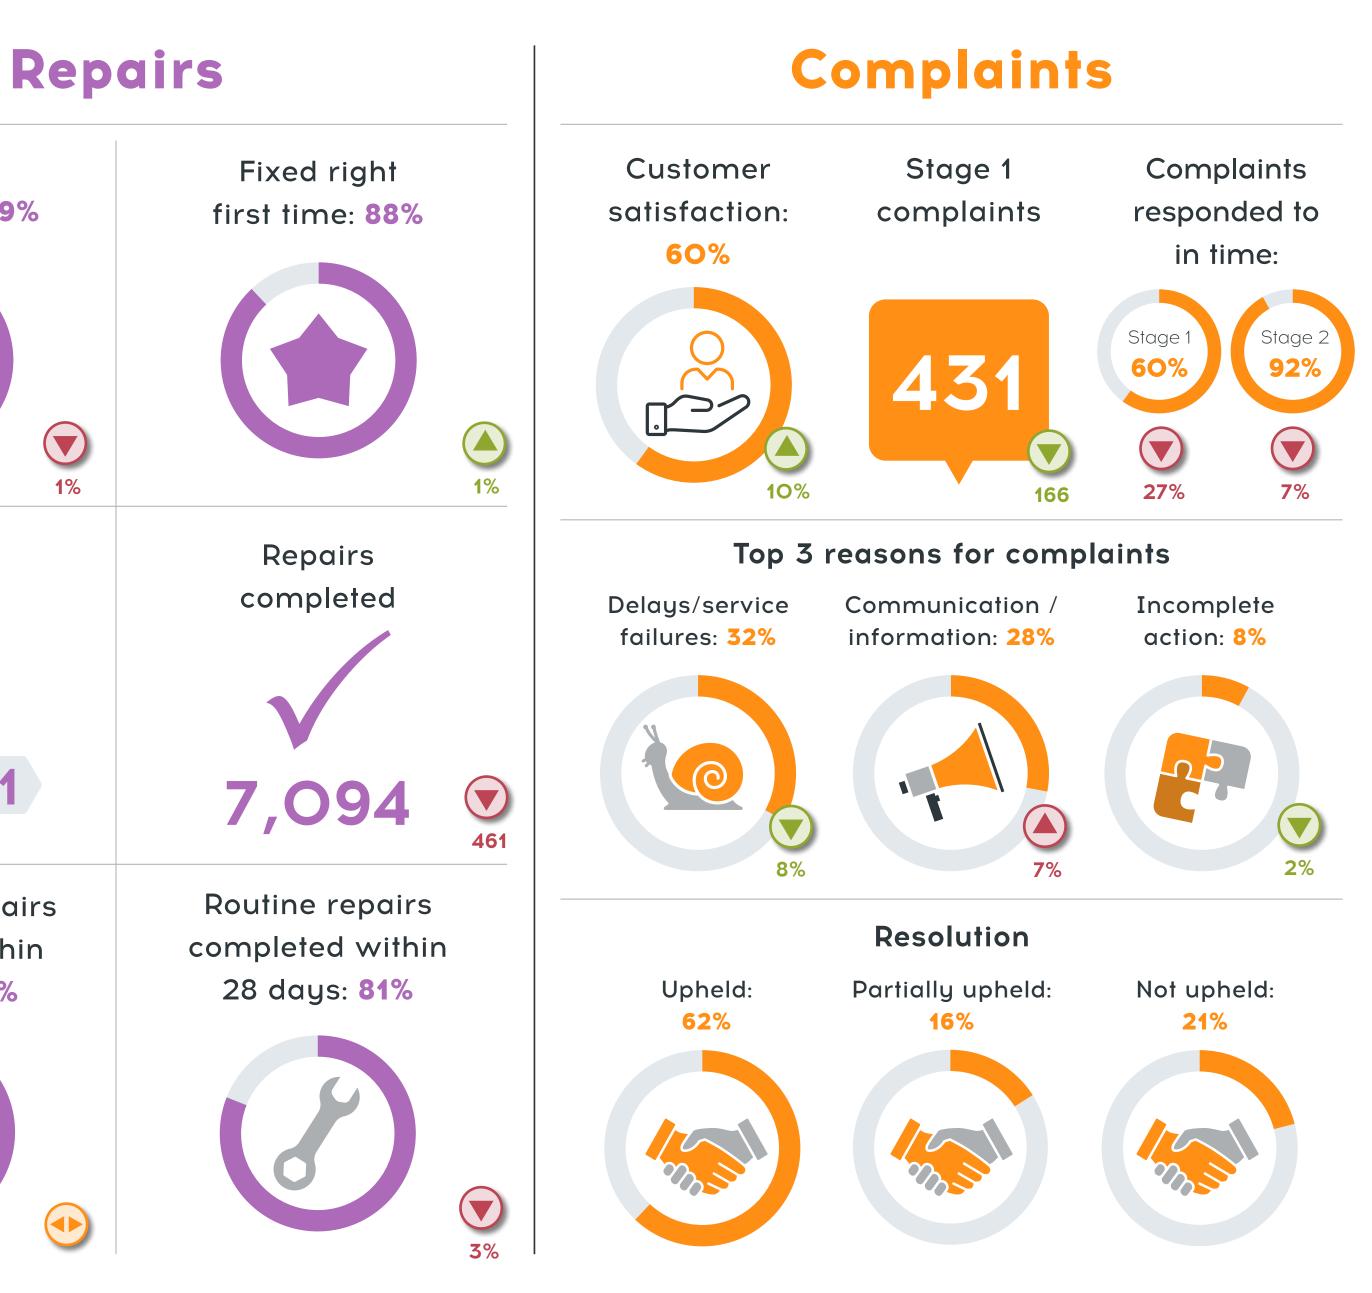

## **Customer Contact Centre**

| Customer satisfaction: <b>86%</b> | Calls answered within two minutes: <b>57%</b> | Customer satisfaction: 89%            |
|-----------------------------------|-----------------------------------------------|---------------------------------------|
|                                   |                                               |                                       |
| Calls received                    | Average call waiting time                     | Repairs<br>reported                   |
| 18,237                            |                                               |                                       |
|                                   |                                               |                                       |
|                                   | MINUTES SECONDS<br>1m 2s                      |                                       |
| Emails                            | Average speed of                              | Emergency repairs<br>completed within |
| received                          | answer to email                               | 24 hours: 98%                         |
|                                   |                                               |                                       |
| 6,386                             | 4 days                                        |                                       |